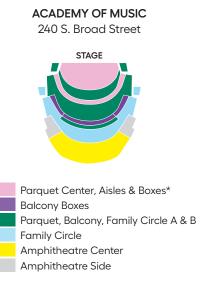

| PLATINUM<br>CIRCLE* | Academy of Music: Parquet Center, Parquet Aisle, Parquet Box<br>Forrest Theatre: Orchestra, Mezzanine                                                     |
|---------------------|-----------------------------------------------------------------------------------------------------------------------------------------------------------|
| LEVEL 1             | Academy of Music: Parquet Center, Balcony Box, Balcony Loge<br>Forrest Theatre: Orchestra, Mezzanine                                                      |
| LEVEL 2             | <b>Academy of Music:</b> Parquet, Parquet Circle, Balcony, Balcony Loge,<br>Accessible 2 (Parquet Circle)<br><b>Forrest Theatre:</b> Orchestra, Mezzanine |
| LEVEL 3             | <b>Academy of Music:</b> Parquet, Parquet Circle, Balcony, Balcony Loge,<br>Accessible 2 (Parquet Circle)<br><b>Forrest Theatre:</b> Rear Orchestra       |
| LEVEL 4             | Academy of Music: Family Circle Center<br>Forrest Theatre: Rear Mezzanine A–H                                                                             |
| LEVEL 5             | <b>Academy of Music:</b> Family Circle Rear and Side, Amphitheatre Center,<br>Accessible 3 (Family Circle)<br><b>Forrest Theatre:</b> Rear Mezzanine A–H  |
| LEVEL 6             | Academy of Music: Amphitheatre Rear and Side, Accessible 4 (Amphitheatre)<br>Forrest Theatre: Rear Mezzanine N–P                                          |
| LEVEL 7             | Academy of Music: Limited View Parquet Circle, Limited View Balcony<br>Forrest Theatre: Rear Mezzanine J–M                                                |
| LEVEL 8             | Academy of Music: Limited View Family Circle Side and Center<br>Forrest Theatre: Rear Mezzanine J–M                                                       |
| LEVEL 9             | Academy of Music: Limited View Amphitheatre Side and Center                                                                                               |

#### SEATING CHARTS

\*Access to Platinum Circle seating is reserved for subscribers who make an annual minimum charitable contribution of \$1,000. (Valid for up to 4 subscription seats.)