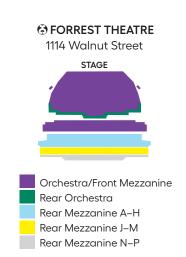

| PLATINUM<br>CIRCLE* | Academy of Music: Parquet Center, Parquet Aisle, Parquet Box<br>Forrest Theatre: Orchestra, Mezzanine                                                     |
|---------------------|-----------------------------------------------------------------------------------------------------------------------------------------------------------|
| LEVEL 1             | Academy of Music: Parquet Center, Balcony Box, Balcony Loge<br>Forrest Theatre: Orchestra, Mezzanine                                                      |
| LEVEL 2             | <b>Academy of Music:</b> Parquet, Parquet Circle, Balcony, Balcony Loge,<br>Accessible 2 (Parquet Circle)<br><b>Forrest Theatre:</b> Orchestra, Mezzanine |
| LEVEL 3             | <b>Academy of Music:</b> Parquet, Parquet Circle, Balcony, Balcony Loge,<br>Accessible 2 (Parquet Circle)<br><b>Forrest Theatre:</b> Rear Orchestra       |
| LEVEL 4             | Academy of Music: Family Circle Center<br>Forrest Theatre: Rear Mezzanine A–H                                                                             |
| LEVEL 5             | <b>Academy of Music:</b> Family Circle Rear and Side, Amphitheatre Center,<br>Accessible 3 (Family Circle)<br><b>Forrest Theatre:</b> Rear Mezzanine A–H  |
| LEVEL 6             | Academy of Music: Amphitheatre Rear and Side, Accessible 4 (Amphitheatre)<br>Forrest Theatre: Rear Mezzanine N–P                                          |
| LEVEL 7             | Academy of Music: Limited View Parquet Circle, Limited View Balcony<br>Forrest Theatre: Rear Mezzanine J–M                                                |
| LEVEL 8             | Academy of Music: Limited View Family Circle Side and Center<br>Forrest Theatre: Rear Mezzanine J–M                                                       |
| LEVEL 9             | Academy of Music: Limited View Amphitheatre Side and Center                                                                                               |

Forrest Theatre: Rear Mezzanine N-P

#### SEATING CHARTS

\*Access to Platinum Circle seating is reserved for subscribers who make an annual minimum charitable contribution of \$1,000. (Valid for up to 4 subscription seats.)